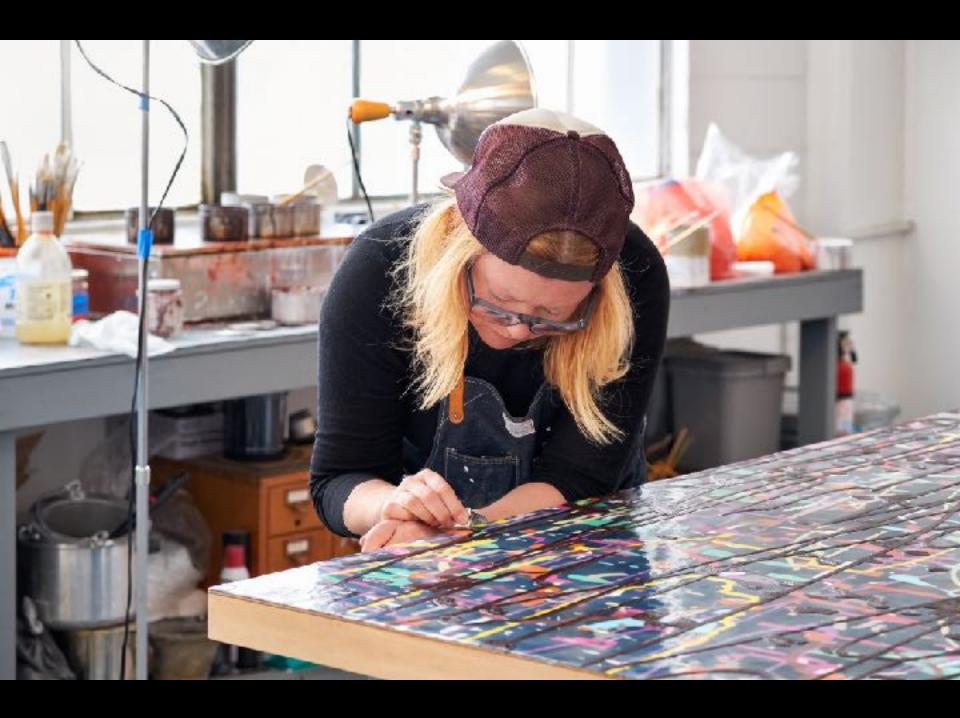

#### Samples and Smalls (25 total)

Samples: 18 x 12s - 12 total; based on 3 paintings from 2016 MSP Exhibition.

Smalls: 16 x 16s - 4 total: first one frished for Artacia 2017

Samples: 20 x 20s (Municity - 4 total: 1 based on SJICA wall mural, 1 based on Polsinetii, 1 based on Var. White, Grey, Violet, 1 based on 36x168 #1 for Robischon

Sample: 16 x 12 (Slate) - 1 for commission proposal

Smalls: 24" x 24" - 4 based on IV (white, purple, rec), 36" x 36"