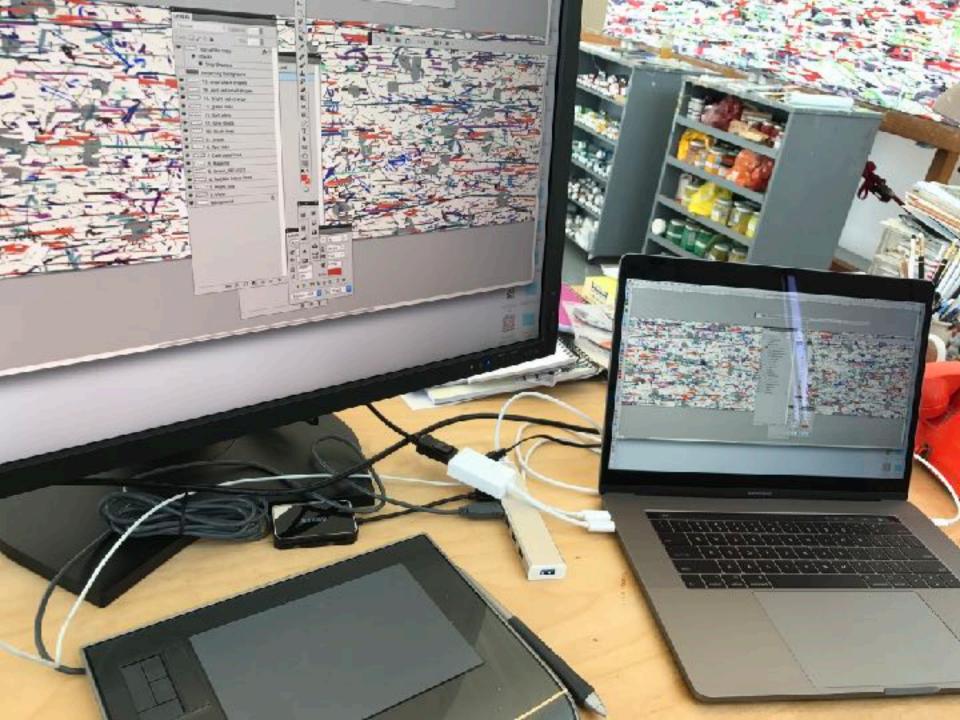

## I. SYSTEMS & REPETITION

Through the use of the computer as a tool: appropriating and re-purposing aspects of my own work to create an interrelated, self-referential system

Through serial production: creating closely related groups of paintings—elaborating and reiterating in order to establish and assert identity through resemblance and through difference

Through the use of a restricted language of forms: multiplying and replicating them, resulting in a visual field that functions optically as well as physically

Repetition is an essential quality of painting: subject matter is revisited again and again, physical processes are repeated until mastery is achieved, seriality occurs within bodies of work and marks and gestures, repeated over time, become recognizable personal signifiers.