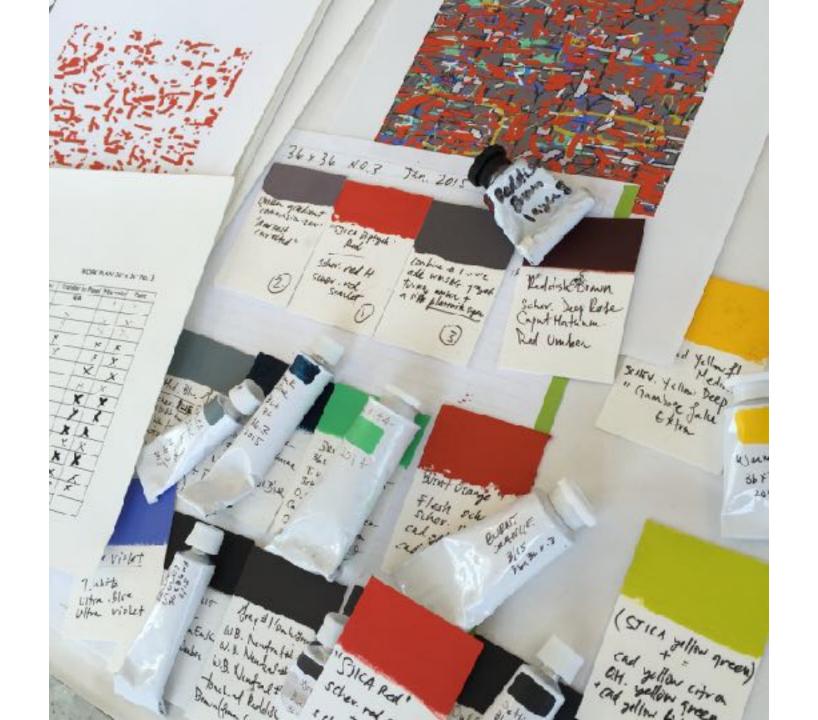

#### Samples and Smalls (25 total)

Samples: 18 x 12s - 12 total; based on 3 paintings from 2016 MSP Exhibition.

Smalls: 16 x 16s - 4 total: first one frished for Artacia 2017

Samples: 20 x 20s (Municity - 4 total: 1 based on SJICA wall mural, 1 based on Polsinetii, 1 based on Var. White, Grey, Violet, 1 based on 36x168 #1 for Robischon

Sample: 16 x 12 (Slate) - 1 for commission proposal

Smalls: 24" x 24" - 4 based on IV (white, purple, rec), 36" x 36"