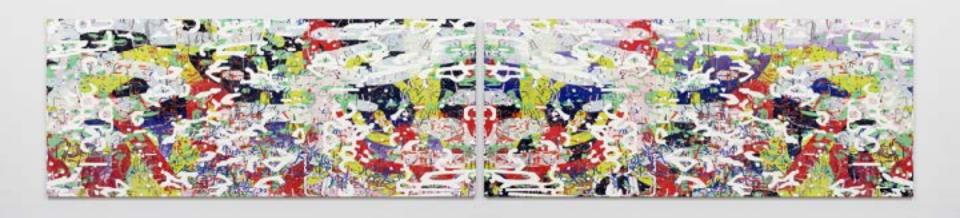

Variation (white, green, violet), 2017 Oil and encaustic on two panels, 40 x 108 inches