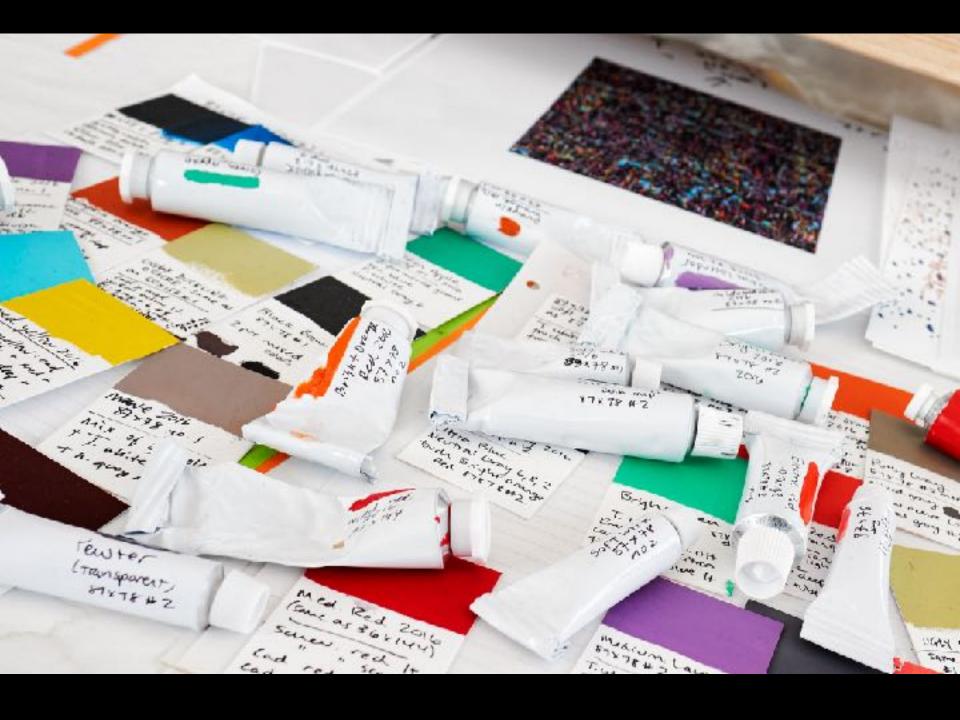

#### Samples and Smalls (25 total)

Samples: 18 x 12s - 12 total; based on 3 paintings from 2016 MSP Exhibition.

Smalls: 16 x 16s - 4 total: first one frished for Artacia 2017

Samples: 20 x 20s (Municity - 4 total: 1 based on SJICA wall mural, 1 based on Polsinetii, 1 based on Var. White, Grey, Violet, 1 based on 36x168 #1 for Robischon

Sample: 16 x 12 (Slate) - 1 for commission proposal

Smalls: 24" x 24" - 4 based on IV (white, purple, rec), 36" x 36"