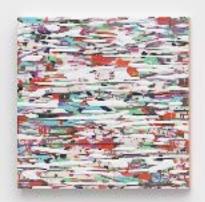

## IV. PROCESS

Installation, Iterations & Assertions, 2014

Variation: Large Delineation, 2014
Site-specific mural; latex on existing wall, 13 x 40 feet

Installation, Iterations & Assertions, 2014

Variation: white (everything), 2016
Oil and encaustic on two panels, 87 x 78 inches

Installation, Chopping Wood on the Astral Plane, 2016

Variation: black (dark night ), 2016 Oil and encaustic on two panels, 87 x 78 inches

Installation, Chopping Wood on the Astral Plane, 2016

Installation, Variation in Four Parts (green, gold, white), 2016

Variation (white, green, violet), 2017 Oil and encaustic on two panels, 40 x 108 inches