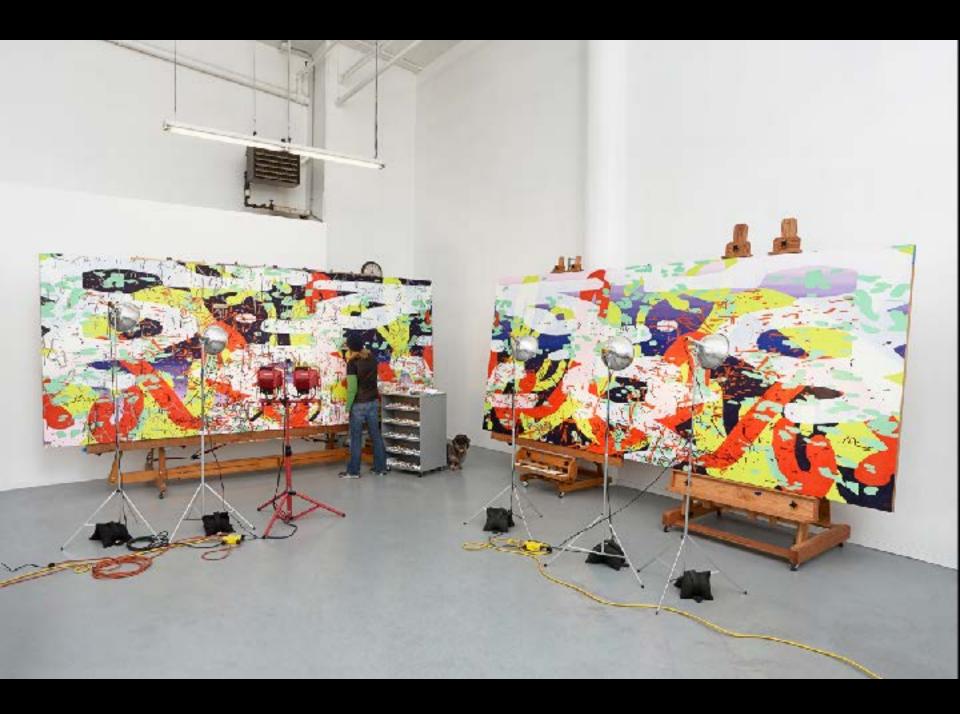

## IV. PROCESS

Installation, Iterations & Assertions, 2014

Variation: Large Delineation, 2014
Site-specific mural; latex on existing wall, 13 x 40 feet

Installation, Iterations & Assertions, 2014

Variation: white (everything), 2016
Oil and encaustic on two panels, 87 x 78 inches

Installation, Chopping Wood on the Astral Plane, 2016

Variation: black (dark night ), 2016 Oil and encaustic on two panels, 87 x 78 inches

Installation, Chopping Wood on the Astral Plane, 2016

Installation, Variation in Four Parts (green, gold, white), 2016