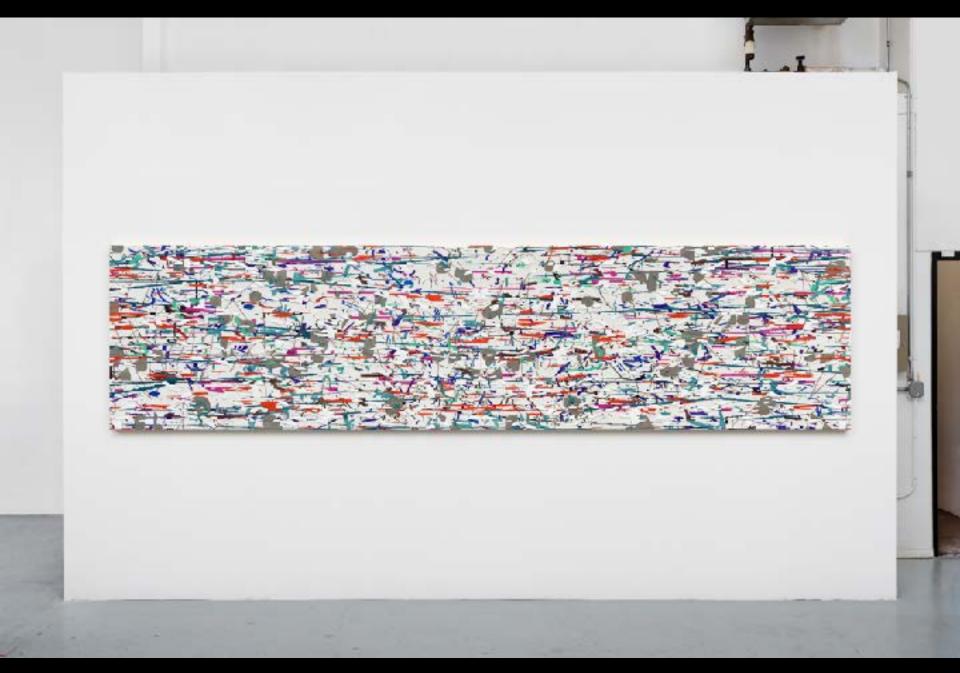

Variation (white, green, violet), 2017 Oil and encaustic on two panels, 40 x 108 inches