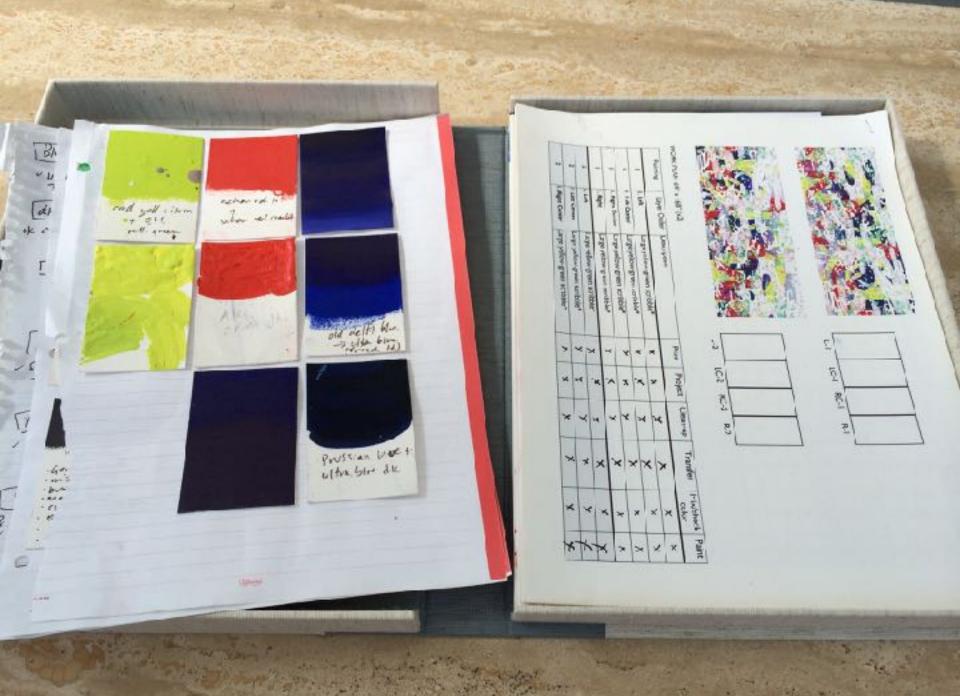

#### Samples and Smalls (25 total)

Samples: 18 x 12s - 12 total; based on 3 paintings from 2016 MSP Exhibition.

Smalls: 16 x 16s - 4 total: first one frished for Artacia 2017

Samples: 20 x 20s (Municity - 4 total: 1 based on SJICA wall mural, 1 based on Polsinetii, 1 based on Var. White, Grey, Violet, 1 based on 36x168 #1 for Robischon

Sample: 16 x 12 (Slate) - 1 for commission proposal

Smalls: 24" x 24" - 4 based on IV (white, purple, rec), 36" x 36"