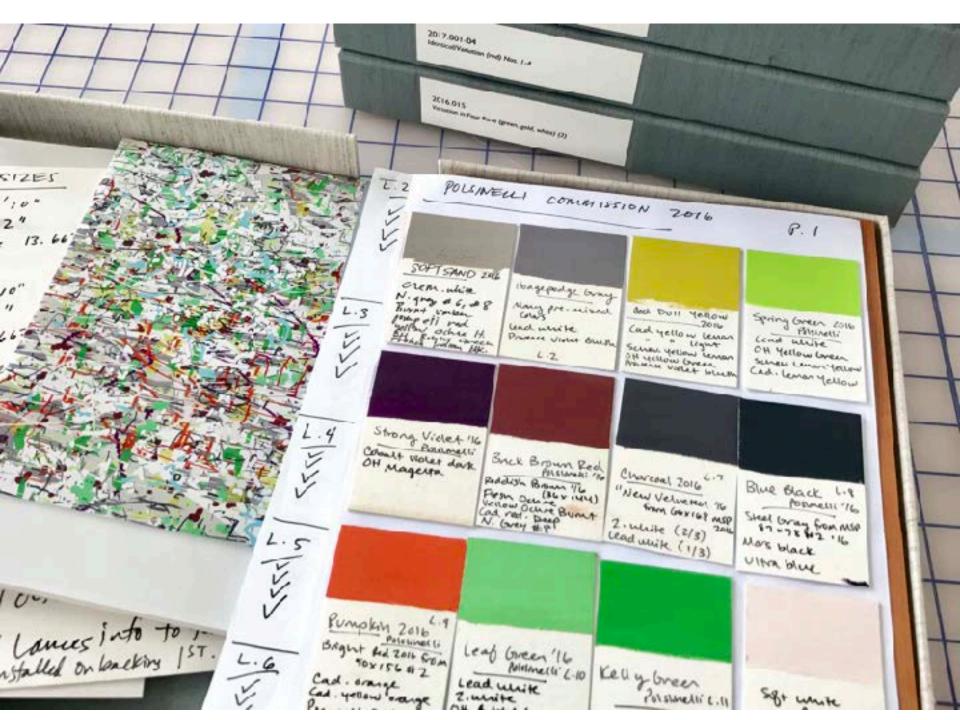

#### Samples and Smalls (25 total)

Samples: 18 x 12s - 12 total; based on 3 paintings from 2016 MSP Exhibition.

Smalls: 16 x 16s - 4 total: first one frished for Artacia 2017

Samples: 20 x 20s (Municity - 4 total: 1 based on SJICA wall mural, 1 based on Polsinetii, 1 based on Var. White, Grey, Violet, 1 based on 36x168 #1 for Robischon

Sample: 16 x 12 (Slate) - 1 for commission proposal

Smalls: 24" x 24" - 4 based on IV (white, purple, rec), 36" x 36"