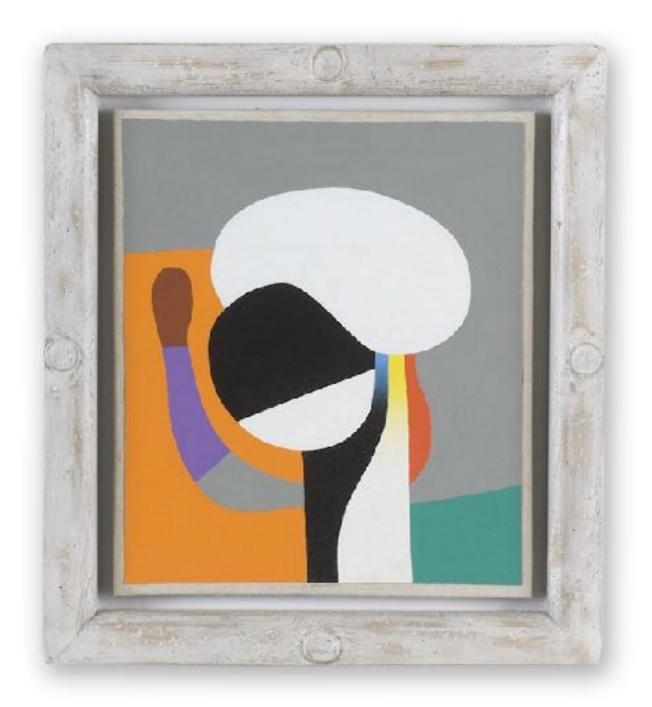

### FREDERICK HAMMERSLEY

# To Paint without Thinking

| SYSTEM RAN 518101595; AR                                                      | RSITY OF NEW MEXICO - COMPUTING CENTER & TIME: ZMIN. |
|-------------------------------------------------------------------------------|------------------------------------------------------|
| INPUT: Card OUTPUT: Printer FILE IDENTIFICATION:    Name   Unit   Disposition | Tope Disc Disc DO SPECIAL INSTRUCTIONS NOT           |

Punched cards for computer art by Frederick Hammersley, March 20, 1983 / University of New Mexico and Frederick Hammersley. Frederick Hammersley papers, Archives of American Art, Smithsonian Institution.