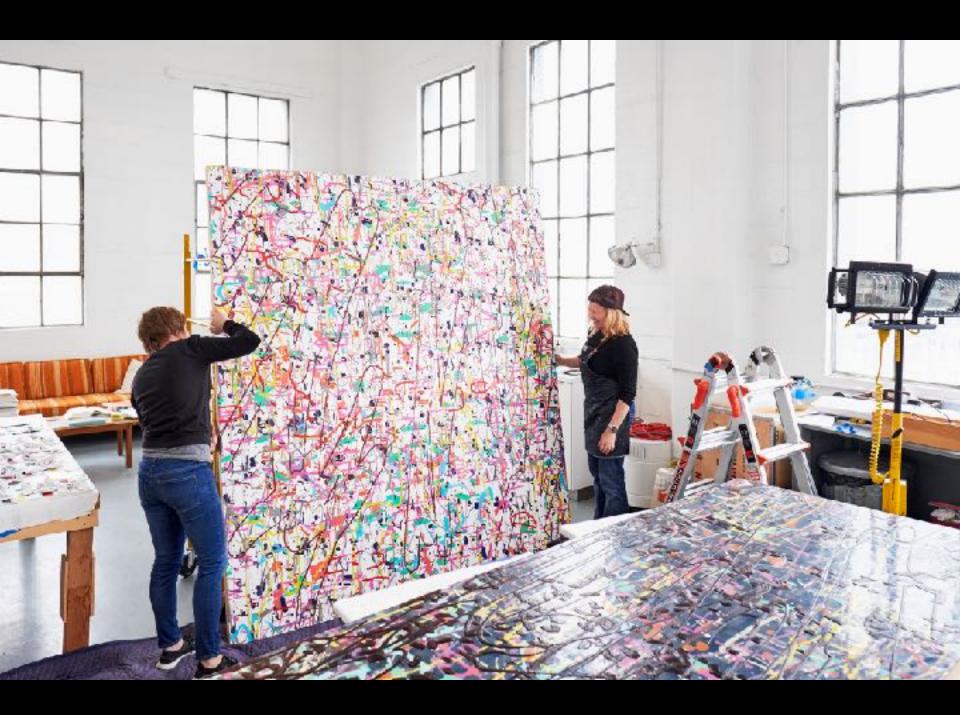

## IV. PROCESS

Installation, Iterations & Assertions, 2014

Variation: Large Delineation, 2014
Site-specific mural; latex on existing wall, 13 x 40 feet

Installation, Iterations & Assertions, 2014

Variation: white (everything), 2016
Oil and encaustic on two panels, 87 x 78 inches

Installation, Chopping Wood on the Astral Plane, 2016

Variation: black (dark night ), 2016 Oil and encaustic on two panels, 87 x 78 inches

Installation, Chopping Wood on the Astral Plane, 2016

Installation, Variation in Four Parts (green, gold, white), 2016

Variation (white, green, violet), 2017 Oil and encaustic on two panels, 40 x 108 inches