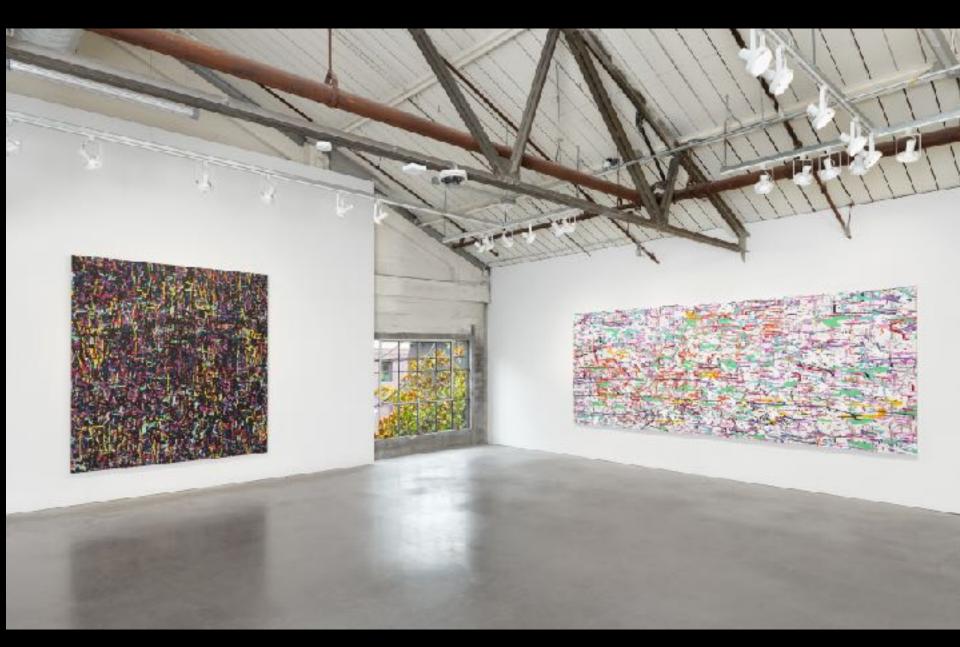

## IV. PROCESS

Installation, Iterations & Assertions, 2014

Variation: Large Delineation, 2014
Site-specific mural; latex on existing wall, 13 x 40 feet

Installation, Iterations & Assertions, 2014

Variation: white (everything), 2016
Oil and encaustic on two panels, 87 x 78 inches

Installation, Chopping Wood on the Astral Plane, 2016

Variation: black (dark night ), 2016 Oil and encaustic on two panels, 87 x 78 inches

Installation, Chopping Wood on the Astral Plane, 2016

Installation, Variation in Four Parts (green, gold, white), 2016

Variation (white, green, violet), 2017 Oil and encaustic on two panels, 40 x 108 inches