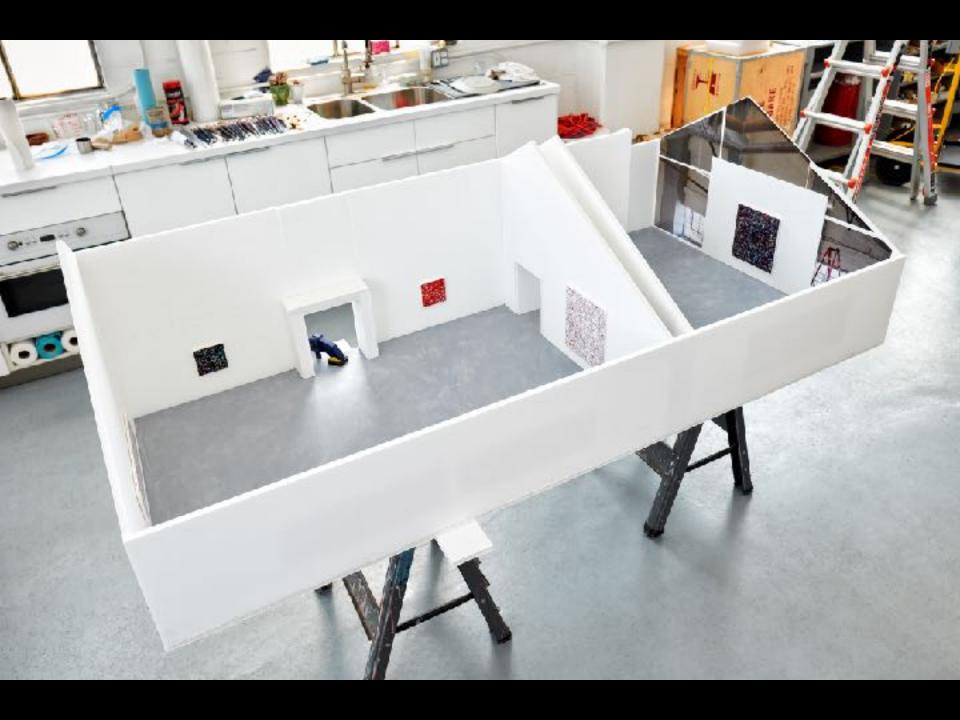

## IV. PROCESS

Installation, Iterations & Assertions, 2014

Variation: Large Delineation, 2014
Site-specific mural; latex on existing wall, 13 x 40 feet

Installation, Iterations & Assertions, 2014

Variation: white (everything), 2016
Oil and encaustic on two panels, 87 x 78 inches

Installation, Chopping Wood on the Astral Plane, 2016

Variation: black (dark night ), 2016 Oil and encaustic on two panels, 87 x 78 inches

Installation, Chopping Wood on the Astral Plane, 2016

Installation, Variation in Four Parts (green, gold, white), 2016