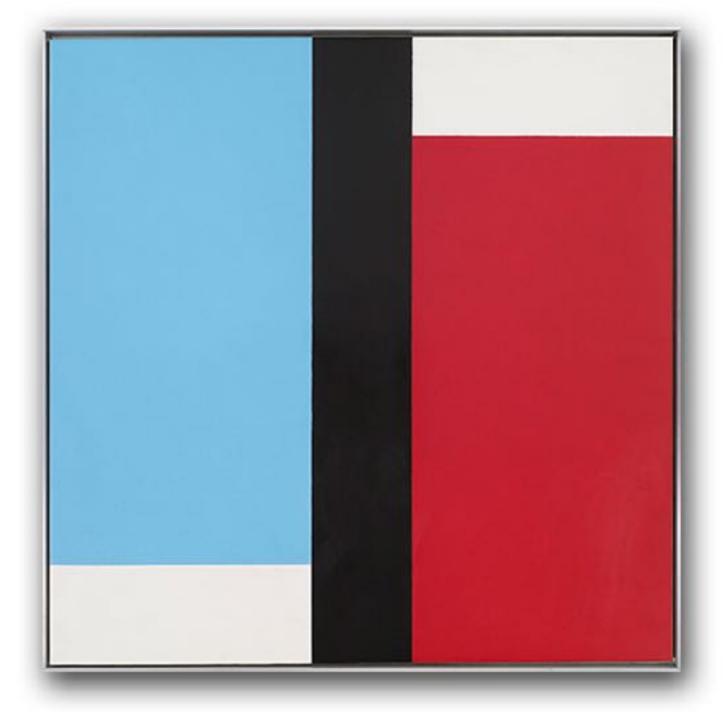

## IV. PROCESS

Installation, Iterations & Assertions, 2014

Variation: Large Delineation, 2014
Site-specific mural; latex on existing wall, 13 x 40 feet

Installation, Iterations & Assertions, 2014

Variation: white (everything), 2016
Oil and encaustic on two panels, 87 x 78 inches

Installation, Chopping Wood on the Astral Plane, 2016

Variation: black (dark night ), 2016 Oil and encaustic on two panels, 87 x 78 inches

Installation, Chopping Wood on the Astral Plane, 2016

Installation, Variation in Four Parts (green, gold, white), 2016

Variation (white, green, violet), 2017 Oil and encaustic on two panels, 40 x 108 inches