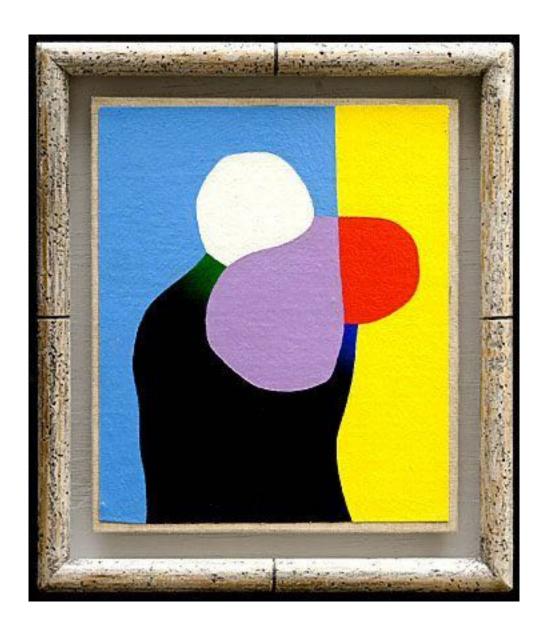

### FREDERICK HAMMERSLEY

# To Paint without Thinking

| SYSTEM RAN 518101595; AR                                                      | RSITY OF NEW MEXICO - COMPUTING CENTER & TIME: ZMIN. |
|-------------------------------------------------------------------------------|------------------------------------------------------|
| INPUT: Card OUTPUT: Printer FILE IDENTIFICATION:    Name   Unit   Disposition | Tope Disc Disc DO SPECIAL INSTRUCTIONS NOT           |

Punched cards for computer art by Frederick Hammersley, March 20, 1983 / University of New Mexico and Frederick Hammersley. Frederick Hammersley papers, Archives of American Art, Smithsonian Institution.