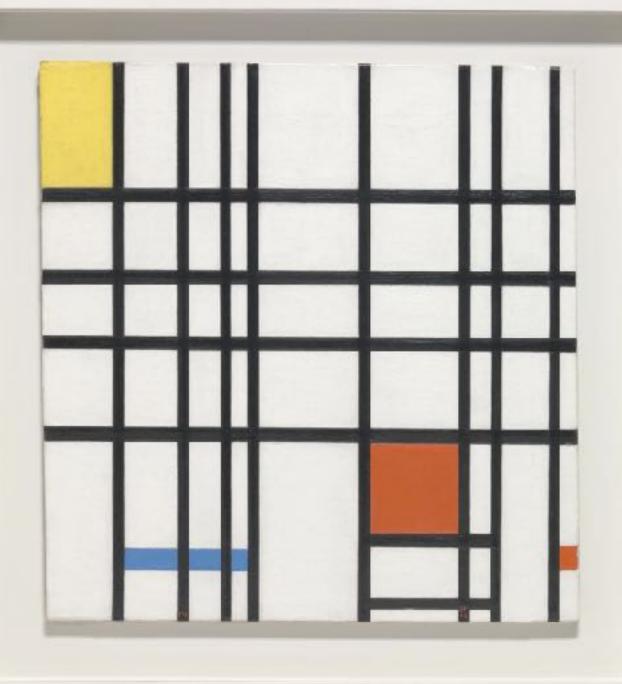

Punched cards for computer art by Frederick Hammersley, March 20, 1983 / University of New Mexico and Frederick Hammersley. Frederick Hammersley papers, Archives of American Art, Smithsonian Institution.