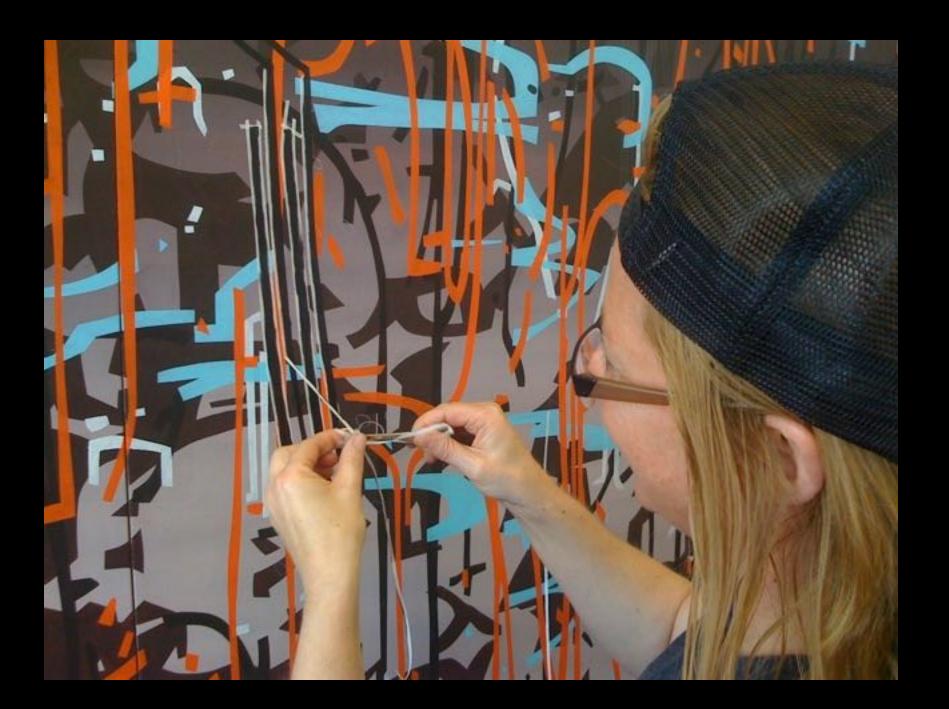

Installation, Chopping Wood on the Astral Plane, 2016

Variation: black (dark night ), 2016 Oil and encaustic on two panels, 87 x 78 inches

Installation, Chopping Wood on the Astral Plane, 2016

Installation, Variation in Four Parts (green, gold, white), 2016

Variation (white, green, violet), 2017 Oil and encaustic on two panels, 40 x 108 inches