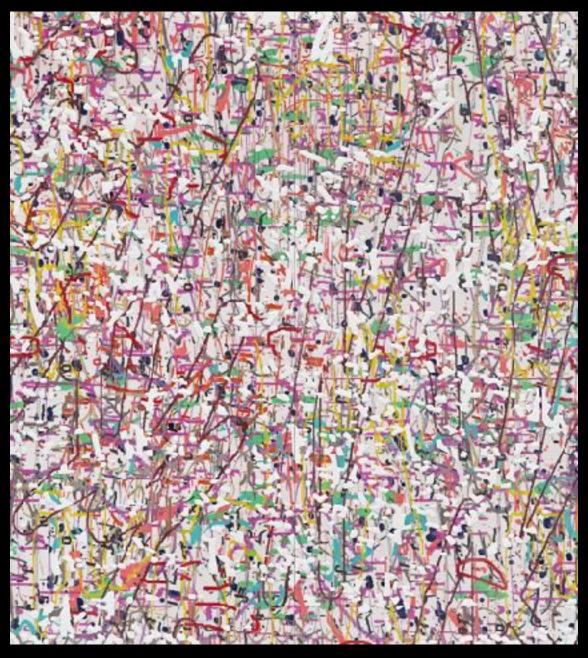

## IV. PROCESS

Installation, Iterations & Assertions, 2014

Variation: Large Delineation, 2014
Site-specific mural; latex on existing wall, 13 x 40 feet

Installation, Iterations & Assertions, 2014

Variation: white (everything), 2016
Oil and encaustic on two panels, 87 x 78 inches

Installation, Chopping Wood on the Astral Plane, 2016

Variation: black (dark night ), 2016 Oil and encaustic on two panels, 87 x 78 inches

Installation, Chopping Wood on the Astral Plane, 2016

Installation, Variation in Four Parts (green, gold, white), 2016

Variation (white, green, violet), 2017 Oil and encaustic on two panels, 40 x 108 inches