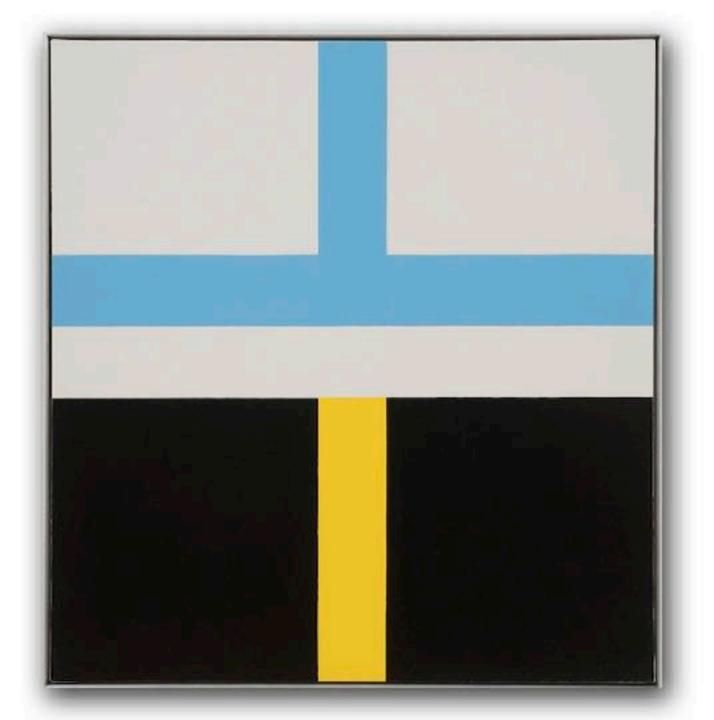

## IV. PROCESS

Installation, Iterations & Assertions, 2014

Variation: Large Delineation, 2014
Site-specific mural; latex on existing wall, 13 x 40 feet

Installation, Iterations & Assertions, 2014

Variation: white (everything), 2016
Oil and encaustic on two panels, 87 x 78 inches

Installation, Chopping Wood on the Astral Plane, 2016

Variation: black (dark night ), 2016 Oil and encaustic on two panels, 87 x 78 inches

Installation, Chopping Wood on the Astral Plane, 2016

Installation, Variation in Four Parts (green, gold, white), 2016

Variation (white, green, violet), 2017 Oil and encaustic on two panels, 40 x 108 inches