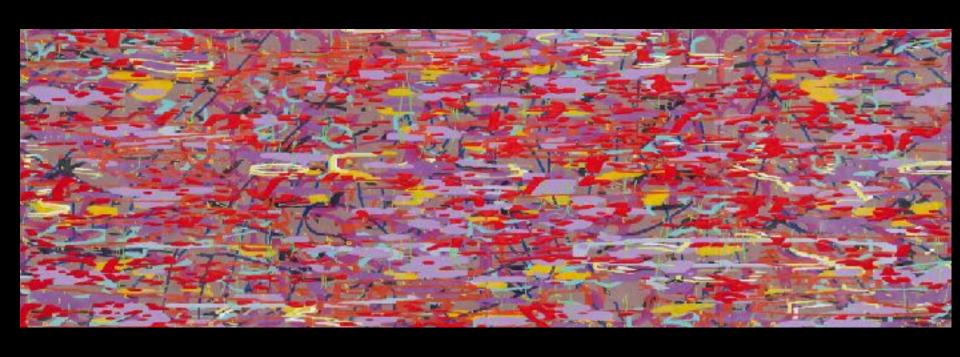

## IV. PROCESS

Installation, Iterations & Assertions, 2014

Variation: Large Delineation, 2014
Site-specific mural; latex on existing wall, 13 x 40 feet

Installation, Iterations & Assertions, 2014

Variation: white (everything), 2016
Oil and encaustic on two panels, 87 x 78 inches

Installation, Chopping Wood on the Astral Plane, 2016

Variation: black (dark night ), 2016 Oil and encaustic on two panels, 87 x 78 inches

Installation, Chopping Wood on the Astral Plane, 2016

Installation, Variation in Four Parts (green, gold, white), 2016

Variation (white, green, violet), 2017 Oil and encaustic on two panels, 40 x 108 inches