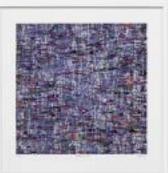

## IV. PROCESS

Installation, Iterations & Assertions, 2014

Variation: Large Delineation, 2014
Site-specific mural; latex on existing wall, 13 x 40 feet

Installation, Iterations & Assertions, 2014

Variation: white (everything), 2016
Oil and encaustic on two panels, 87 x 78 inches

Installation, Chopping Wood on the Astral Plane, 2016

Variation: black (dark night ), 2016 Oil and encaustic on two panels, 87 x 78 inches

Installation, Chopping Wood on the Astral Plane, 2016

Installation, Variation in Four Parts (green, gold, white), 2016

Variation (white, green, violet), 2017 Oil and encaustic on two panels, 40 x 108 inches