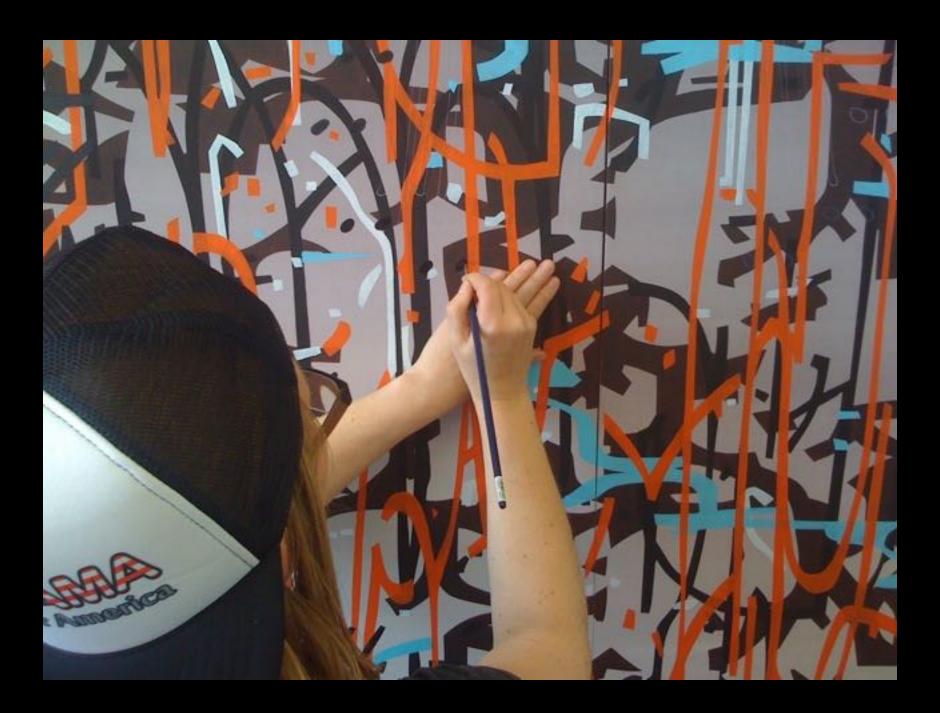

Installation, Chopping Wood on the Astral Plane, 2016

Variation: black (dark night ), 2016 Oil and encaustic on two panels, 87 x 78 inches

Installation, Chopping Wood on the Astral Plane, 2016

Installation, Variation in Four Parts (green, gold, white), 2016

Variation (white, green, violet), 2017 Oil and encaustic on two panels, 40 x 108 inches