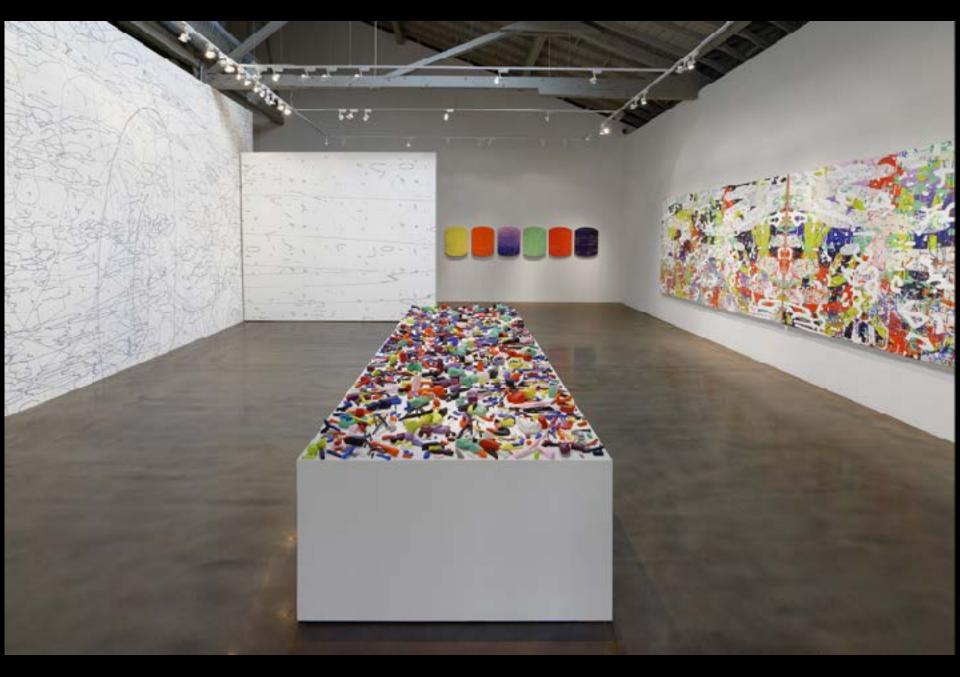

## IV. PROCESS

Installation, Iterations & Assertions, 2014

Variation: Large Delineation, 2014
Site-specific mural; latex on existing wall, 13 x 40 feet

Installation, Iterations & Assertions, 2014

Variation: white (everything), 2016
Oil and encaustic on two panels, 87 x 78 inches

Installation, Chopping Wood on the Astral Plane, 2016

Variation: black (dark night ), 2016 Oil and encaustic on two panels, 87 x 78 inches

Installation, Chopping Wood on the Astral Plane, 2016

Installation, Variation in Four Parts (green, gold, white), 2016

Variation (white, green, violet), 2017 Oil and encaustic on two panels, 40 x 108 inches