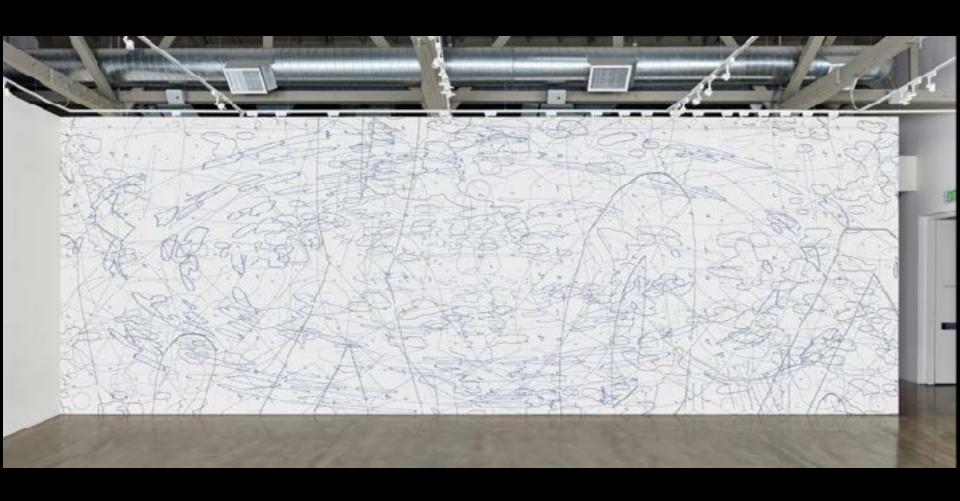

## IV. PROCESS

Installation, Iterations & Assertions, 2014

Variation: Large Delineation, 2014
Site-specific mural; latex on existing wall, 13 x 40 feet

Installation, Iterations & Assertions, 2014

Variation: white (everything), 2016
Oil and encaustic on two panels, 87 x 78 inches