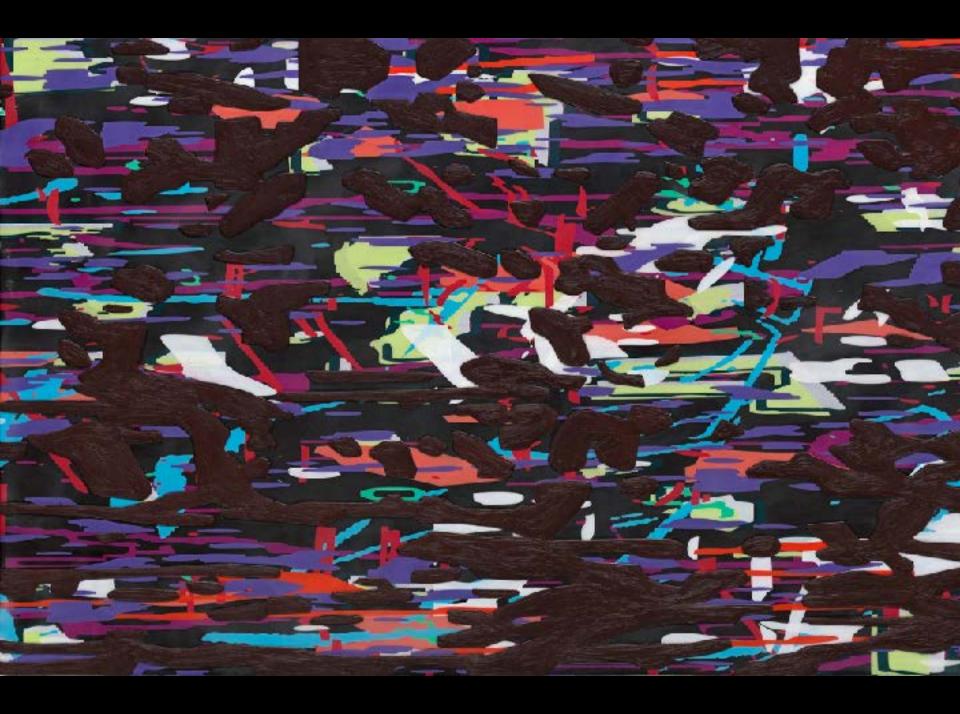

Installation, Chopping Wood on the Astral Plane, 2016

Variation: black (dark night ), 2016 Oil and encaustic on two panels, 87 x 78 inches

Installation, Chopping Wood on the Astral Plane, 2016

Installation, Variation in Four Parts (green, gold, white), 2016

Variation (white, green, violet), 2017 Oil and encaustic on two panels, 40 x 108 inches