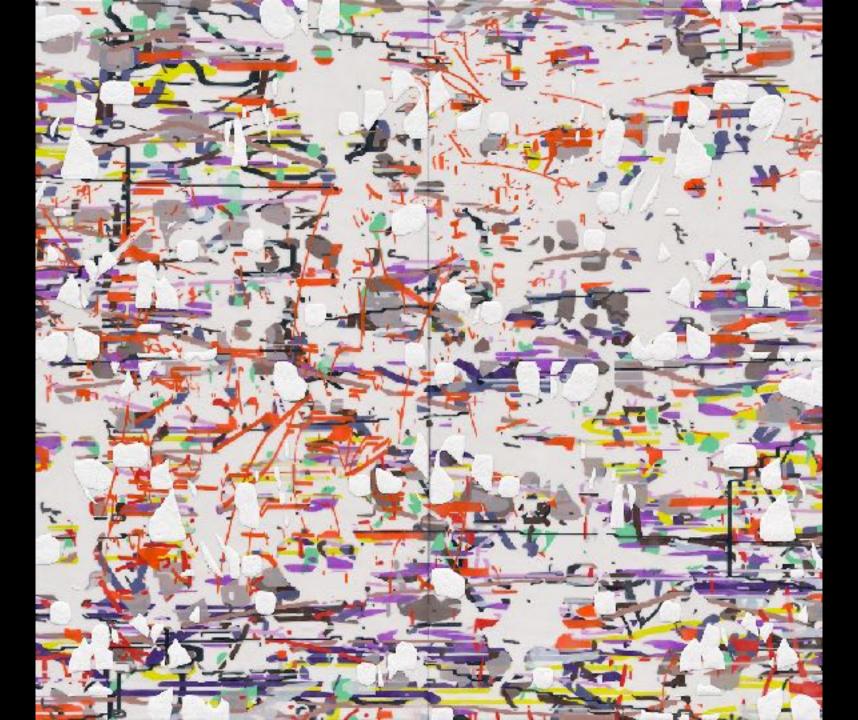

## IV. PROCESS

Installation, Iterations & Assertions, 2014

Variation: Large Delineation, 2014
Site-specific mural; latex on existing wall, 13 x 40 feet

Installation, Iterations & Assertions, 2014

Variation: white (everything), 2016
Oil and encaustic on two panels, 87 x 78 inches

Installation, Chopping Wood on the Astral Plane, 2016

Variation: black (dark night ), 2016 Oil and encaustic on two panels, 87 x 78 inches

Installation, Chopping Wood on the Astral Plane, 2016

Installation, Variation in Four Parts (green, gold, white), 2016

Variation (white, green, violet), 2017 Oil and encaustic on two panels, 40 x 108 inches