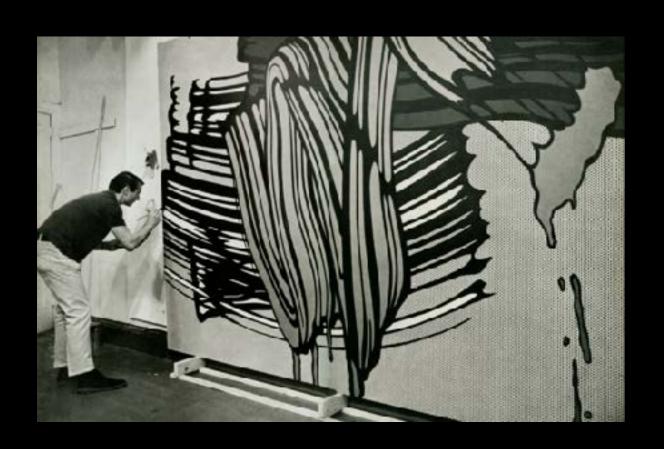

## IV. PROCESS

Installation, Iterations & Assertions, 2014

Variation: Large Delineation, 2014
Site-specific mural; latex on existing wall, 13 x 40 feet

Installation, Iterations & Assertions, 2014

Variation: white (everything), 2016
Oil and encaustic on two panels, 87 x 78 inches

Installation, Chopping Wood on the Astral Plane, 2016

Variation: black (dark night ), 2016 Oil and encaustic on two panels, 87 x 78 inches

Installation, Chopping Wood on the Astral Plane, 2016

Installation, Variation in Four Parts (green, gold, white), 2016