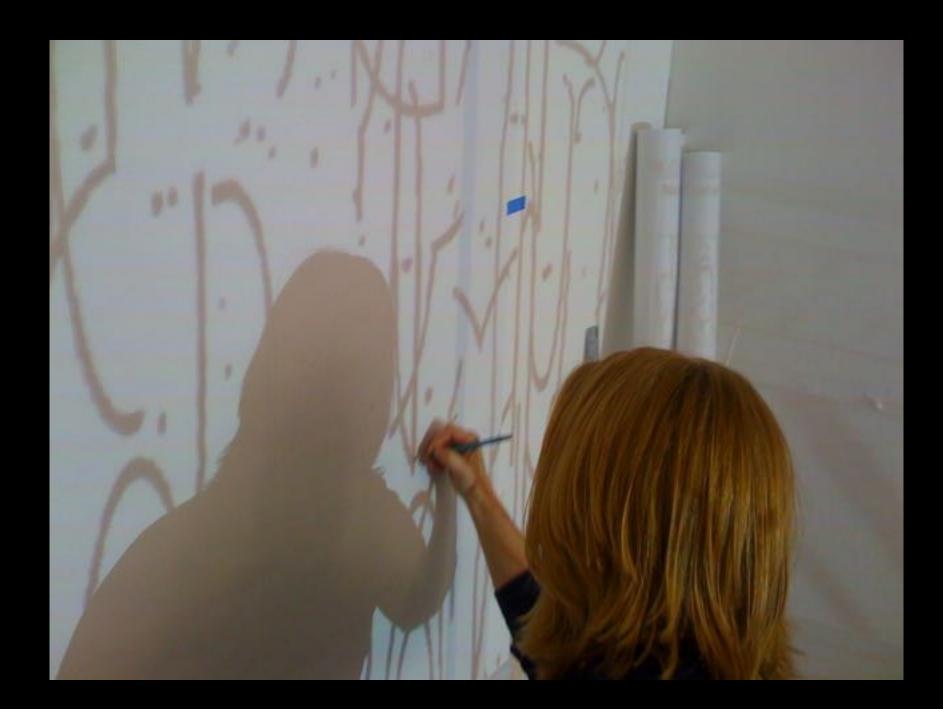

## IV. PROCESS

Installation, Iterations & Assertions, 2014

Variation: Large Delineation, 2014
Site-specific mural; latex on existing wall, 13 x 40 feet

Installation, Iterations & Assertions, 2014

Variation: white (everything), 2016
Oil and encaustic on two panels, 87 x 78 inches