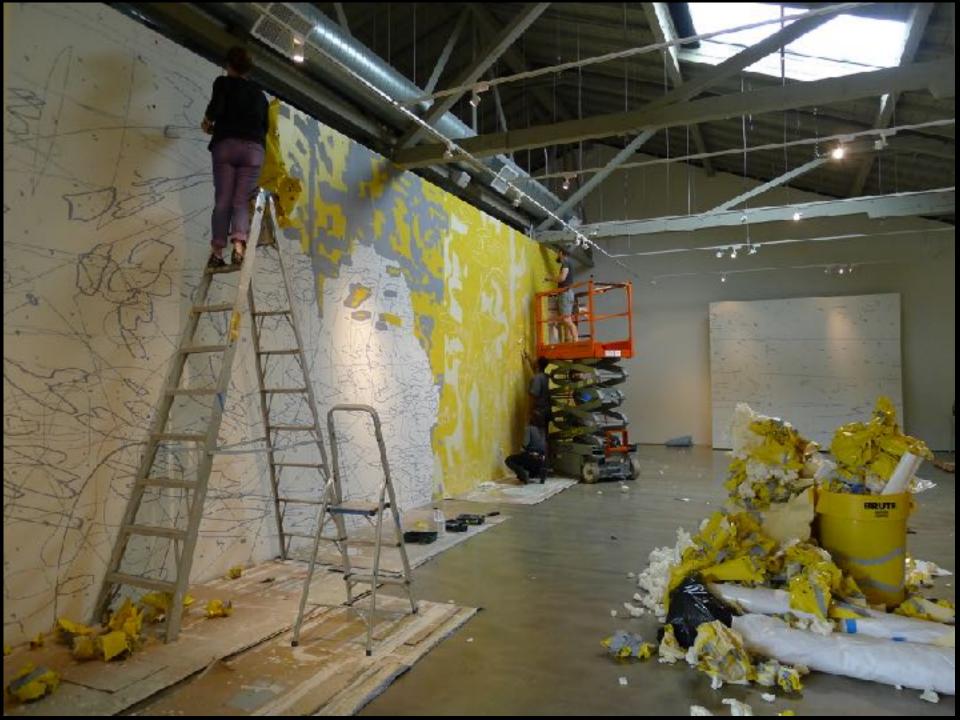

## IV. PROCESS

Installation, Iterations & Assertions, 2014

Variation: Large Delineation, 2014
Site-specific mural; latex on existing wall, 13 x 40 feet

Installation, Iterations & Assertions, 2014

Variation: white (everything), 2016
Oil and encaustic on two panels, 87 x 78 inches