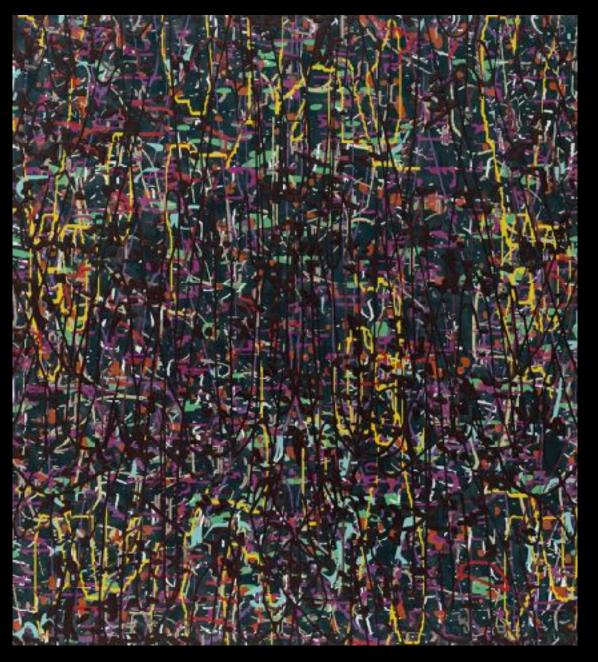

## IV. PROCESS

Installation, Iterations & Assertions, 2014

Variation: Large Delineation, 2014
Site-specific mural; latex on existing wall, 13 x 40 feet

Installation, Iterations & Assertions, 2014

Variation: white (everything), 2016
Oil and encaustic on two panels, 87 x 78 inches

Installation, Chopping Wood on the Astral Plane, 2016

Variation: black (dark night ), 2016 Oil and encaustic on two panels, 87 x 78 inches

Installation, Chopping Wood on the Astral Plane, 2016

Installation, Variation in Four Parts (green, gold, white), 2016

Variation (white, green, violet), 2017 Oil and encaustic on two panels, 40 x 108 inches