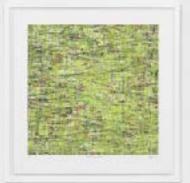

## IV. PROCESS

Installation, Iterations & Assertions, 2014

Variation: Large Delineation, 2014
Site-specific mural; latex on existing wall, 13 x 40 feet

Installation, Iterations & Assertions, 2014

Variation: white (everything), 2016
Oil and encaustic on two panels, 87 x 78 inches

Installation, Chopping Wood on the Astral Plane, 2016

Variation: black (dark night ), 2016 Oil and encaustic on two panels, 87 x 78 inches

Installation, Chopping Wood on the Astral Plane, 2016

Installation, Variation in Four Parts (green, gold, white), 2016

Variation (white, green, violet), 2017 Oil and encaustic on two panels, 40 x 108 inches