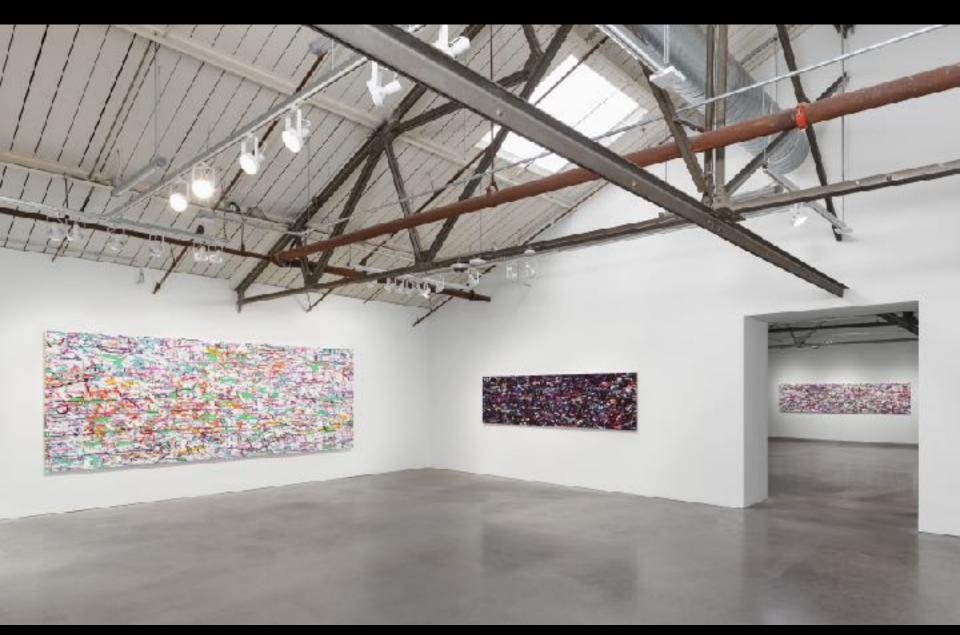

## IV. PROCESS

Installation, Iterations & Assertions, 2014

Variation: Large Delineation, 2014
Site-specific mural; latex on existing wall, 13 x 40 feet

Installation, Iterations & Assertions, 2014

Variation: white (everything), 2016
Oil and encaustic on two panels, 87 x 78 inches

Installation, Chopping Wood on the Astral Plane, 2016

Variation: black (dark night ), 2016 Oil and encaustic on two panels, 87 x 78 inches

Installation, Chopping Wood on the Astral Plane, 2016

Installation, Variation in Four Parts (green, gold, white), 2016

Variation (white, green, violet), 2017 Oil and encaustic on two panels, 40 x 108 inches