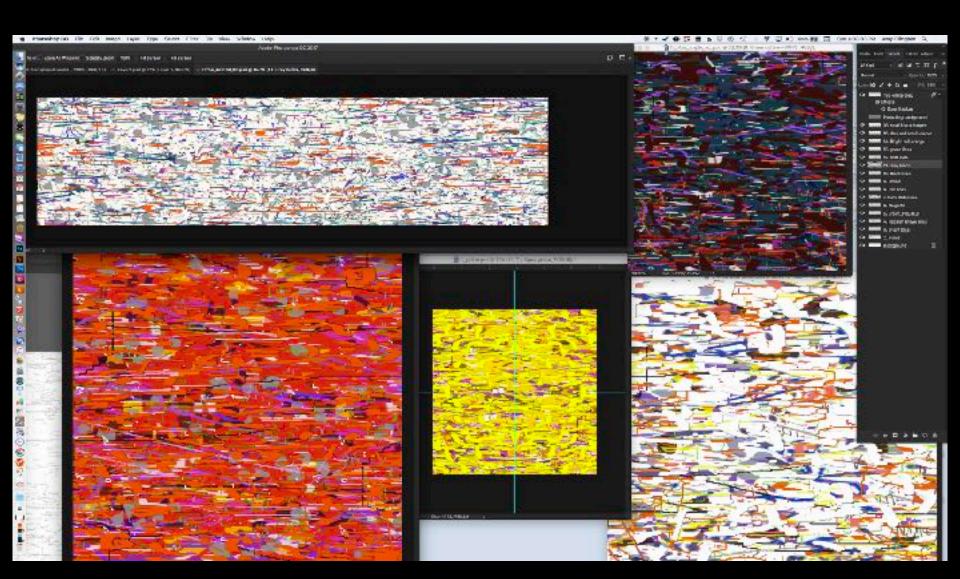

## I. SYSTEMS & REPETITION

Through the use of the computer as a tool: appropriating and re-purposing aspects of my own work to create an interrelated, self-referential system

Through serial production: creating closely related groups of paintings—elaborating and reiterating in order to establish and assert identity through resemblance and through difference

Through the use of a restricted language of forms: multiplying and replicating them, resulting in a visual field that functions optically as well as physically

Repetition is an essential quality of painting: subject matter is revisited again and again, physical processes are repeated until mastery is achieved, seriality occurs within bodies of work and marks and gestures, repeated over time, become recognizable personal signifiers.