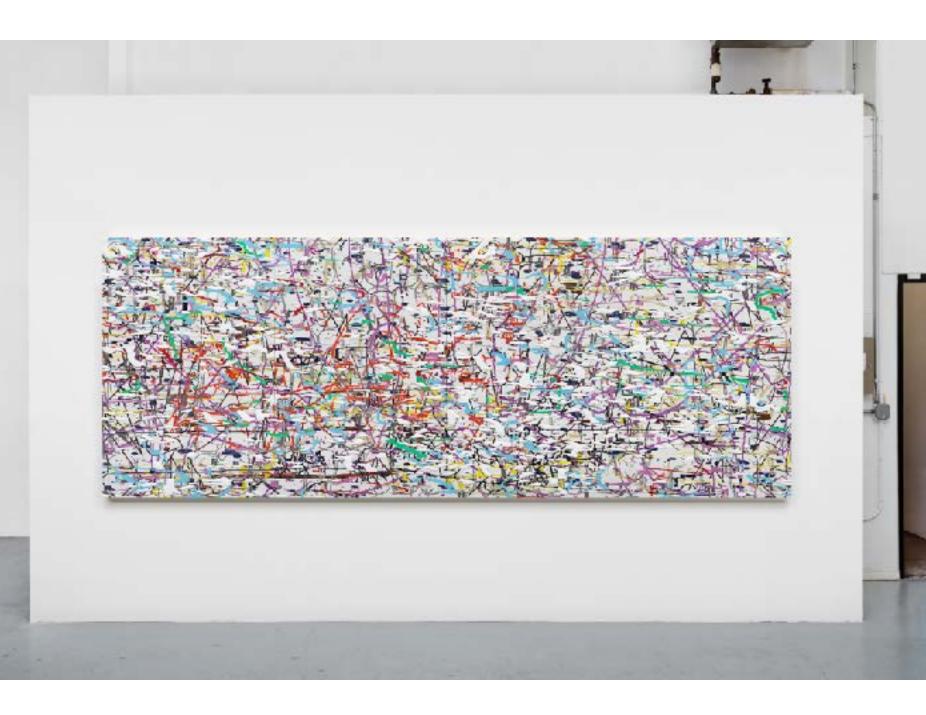

## IV. PROCESS

Installation, Iterations & Assertions, 2014

Variation: Large Delineation, 2014
Site-specific mural; latex on existing wall, 13 x 40 feet

Installation, Iterations & Assertions, 2014

Variation: white (everything), 2016
Oil and encaustic on two panels, 87 x 78 inches

Installation, Chopping Wood on the Astral Plane, 2016

Variation: black (dark night ), 2016 Oil and encaustic on two panels, 87 x 78 inches

Installation, Chopping Wood on the Astral Plane, 2016

Installation, Variation in Four Parts (green, gold, white), 2016

Variation (white, green, violet), 2017 Oil and encaustic on two panels, 40 x 108 inches