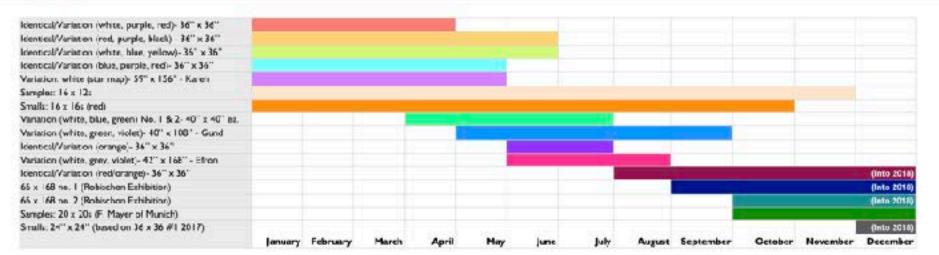

## IV. PROCESS

Installation, Iterations & Assertions, 2014

Variation: Large Delineation, 2014
Site-specific mural; latex on existing wall, 13 x 40 feet

Installation, Iterations & Assertions, 2014

Variation: white (everything), 2016
Oil and encaustic on two panels, 87 x 78 inches

Installation, Chopping Wood on the Astral Plane, 2016

Variation: black (dark night ), 2016 Oil and encaustic on two panels, 87 x 78 inches

Installation, Chopping Wood on the Astral Plane, 2016

Installation, Variation in Four Parts (green, gold, white), 2016

Variation (white, green, violet), 2017 Oil and encaustic on two panels, 40 x 108 inches

#### Samples and Smalls (25 total)

Samples: 18 x 12s - 12 total; based on 3 paintings from 2016 MSP Exhibition.

Smalls: 16 x 16s - 4 total: first one frished for Artacia 2017

Samples: 20 x 20s (Municity - 4 total: 1 based on SJICA wall mural, 1 based on Polsinetii, 1 based on Var. White, Grey, Violet, 1 based on 36x168 #1 for Robischon

Sample: 16 x 12 (Slate) - 1 for commission proposal

Smalls: 24" x 24" - 4 based on IV (white, purple, rec), 36" x 36"