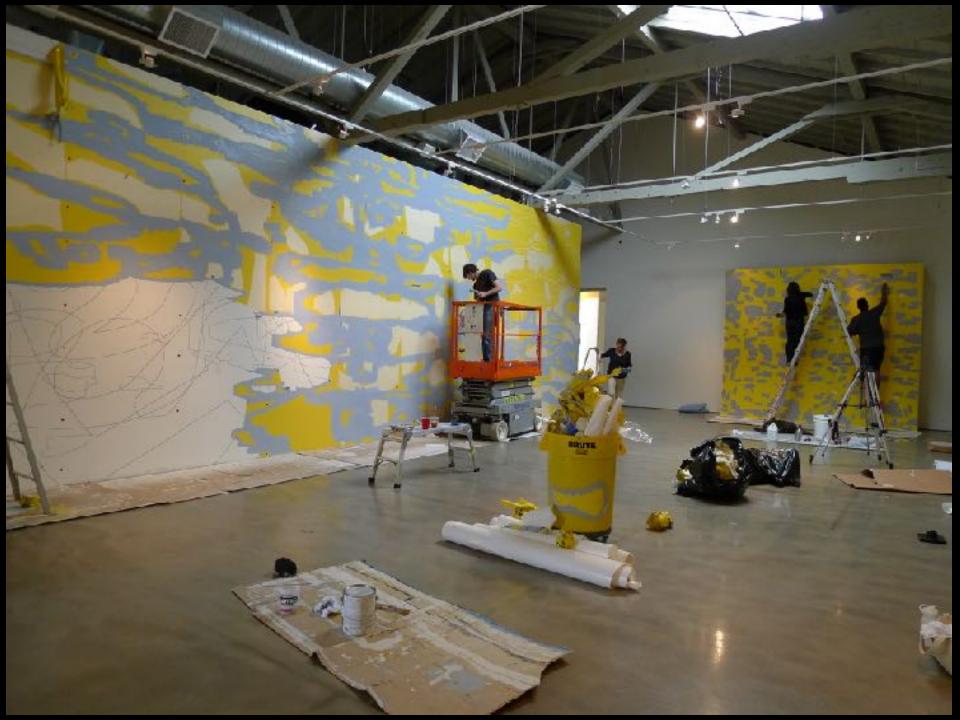

## IV. PROCESS

Installation, Iterations & Assertions, 2014

Variation: Large Delineation, 2014
Site-specific mural; latex on existing wall, 13 x 40 feet

Installation, Iterations & Assertions, 2014

Variation: white (everything), 2016
Oil and encaustic on two panels, 87 x 78 inches