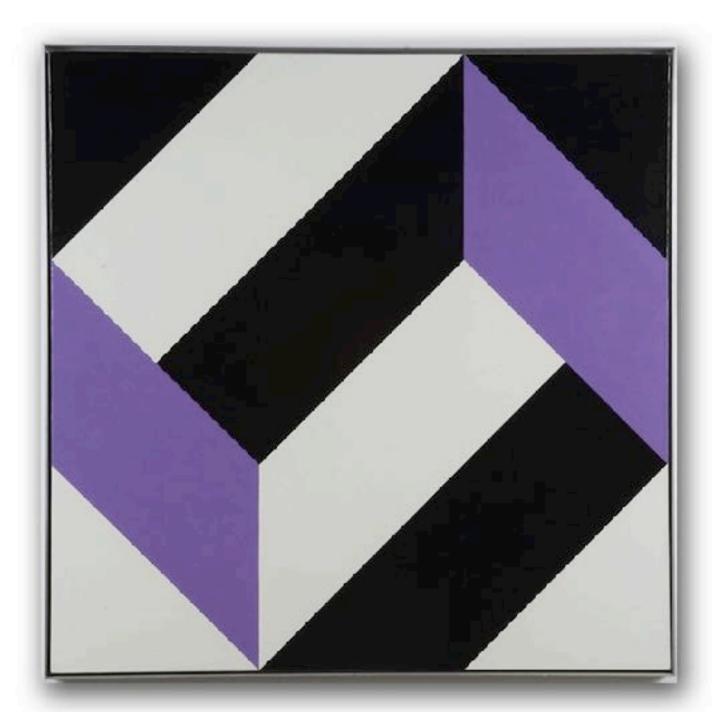

## IV. PROCESS

Installation, Iterations & Assertions, 2014

Variation: Large Delineation, 2014
Site-specific mural; latex on existing wall, 13 x 40 feet

Installation, Iterations & Assertions, 2014

Variation: white (everything), 2016
Oil and encaustic on two panels, 87 x 78 inches

Installation, Chopping Wood on the Astral Plane, 2016

Variation: black (dark night ), 2016 Oil and encaustic on two panels, 87 x 78 inches

Installation, Chopping Wood on the Astral Plane, 2016

Installation, Variation in Four Parts (green, gold, white), 2016

Variation (white, green, violet), 2017 Oil and encaustic on two panels, 40 x 108 inches