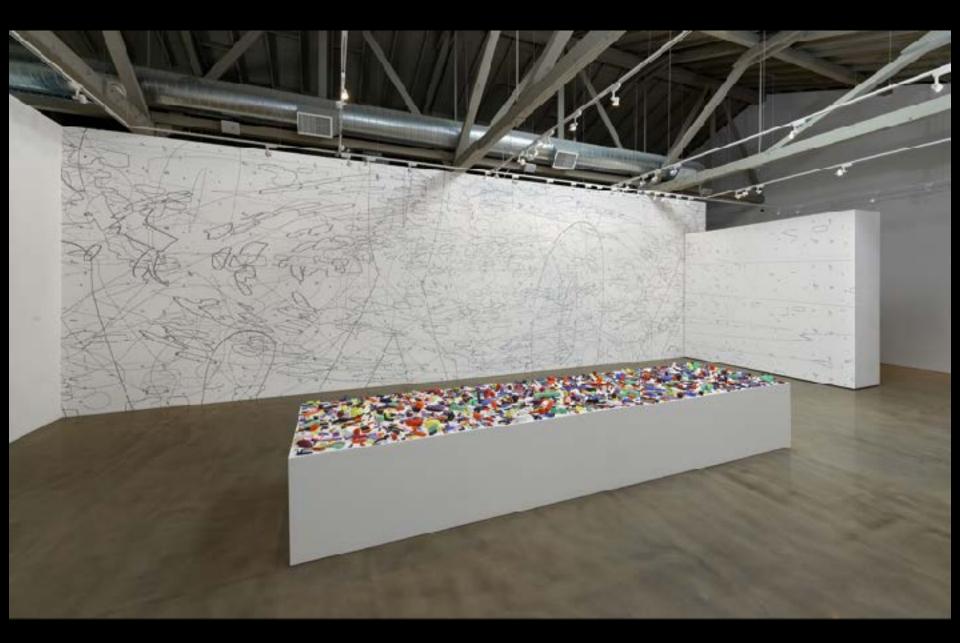

## IV. PROCESS

Installation, Iterations & Assertions, 2014

Variation: Large Delineation, 2014
Site-specific mural; latex on existing wall, 13 x 40 feet

Installation, Iterations & Assertions, 2014

Variation: white (everything), 2016
Oil and encaustic on two panels, 87 x 78 inches