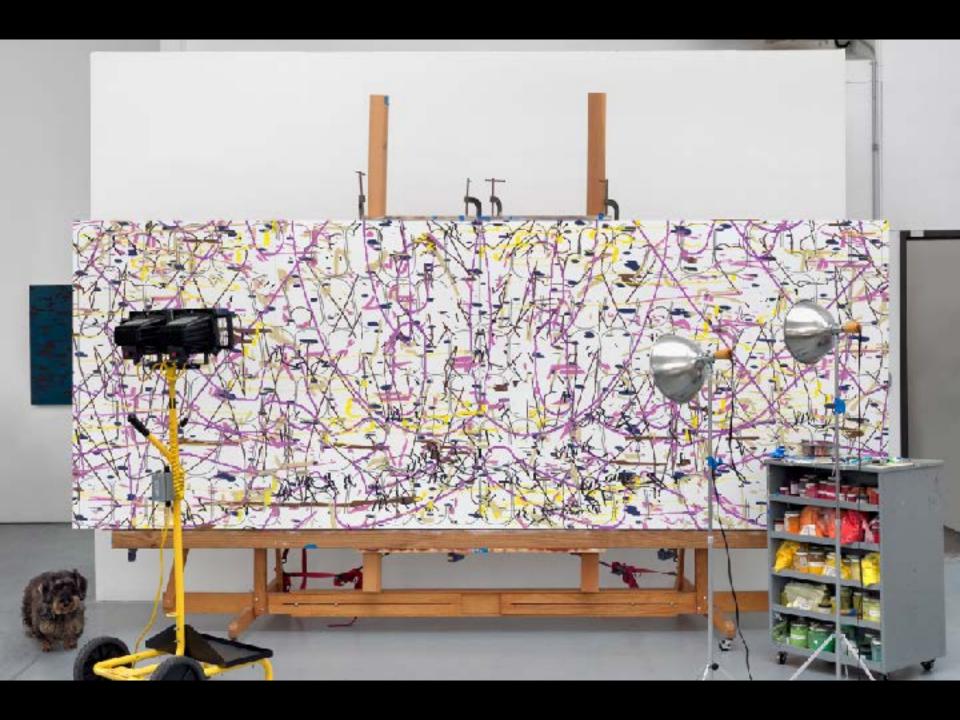

## IV. PROCESS

Installation, Iterations & Assertions, 2014

Variation: Large Delineation, 2014
Site-specific mural; latex on existing wall, 13 x 40 feet

Installation, Iterations & Assertions, 2014

Variation: white (everything), 2016
Oil and encaustic on two panels, 87 x 78 inches

Installation, Chopping Wood on the Astral Plane, 2016

Variation: black (dark night ), 2016 Oil and encaustic on two panels, 87 x 78 inches

Installation, Chopping Wood on the Astral Plane, 2016

Installation, Variation in Four Parts (green, gold, white), 2016

Variation (white, green, violet), 2017 Oil and encaustic on two panels, 40 x 108 inches