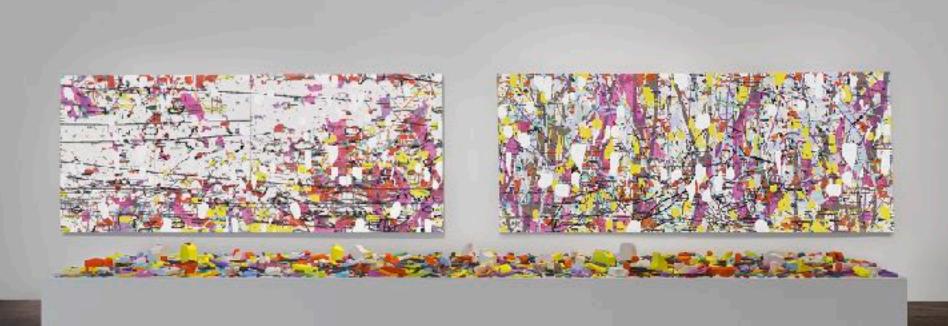

## IV. PROCESS

Installation, Iterations & Assertions, 2014

Variation: Large Delineation, 2014
Site-specific mural; latex on existing wall, 13 x 40 feet

Installation, Iterations & Assertions, 2014

Variation: white (everything), 2016
Oil and encaustic on two panels, 87 x 78 inches

Installation, Chopping Wood on the Astral Plane, 2016

Variation: black (dark night ), 2016 Oil and encaustic on two panels, 87 x 78 inches

Installation, Chopping Wood on the Astral Plane, 2016

Installation, Variation in Four Parts (green, gold, white), 2016

Variation (white, green, violet), 2017 Oil and encaustic on two panels, 40 x 108 inches