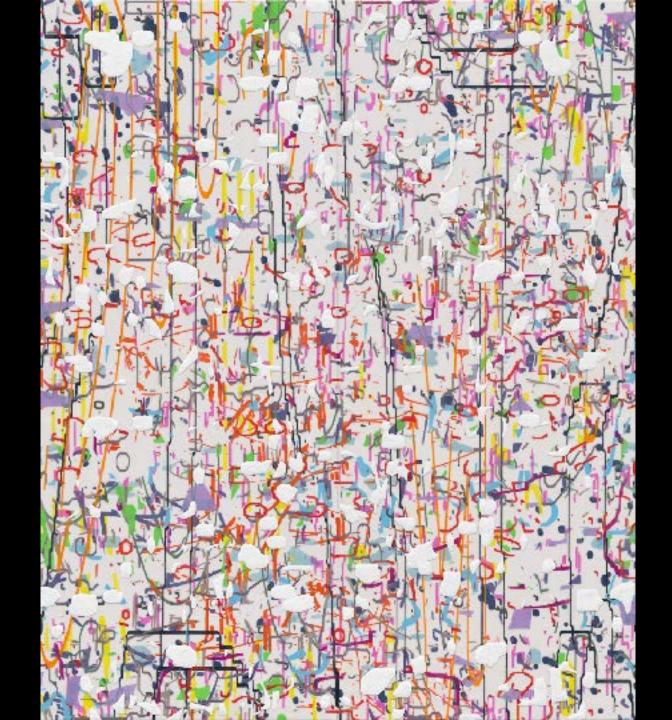

## IV. PROCESS

Installation, Iterations & Assertions, 2014

Variation: Large Delineation, 2014
Site-specific mural; latex on existing wall, 13 x 40 feet

Installation, Iterations & Assertions, 2014

Variation: white (everything), 2016
Oil and encaustic on two panels, 87 x 78 inches

Installation, Chopping Wood on the Astral Plane, 2016

Variation: black (dark night ), 2016 Oil and encaustic on two panels, 87 x 78 inches

Installation, Chopping Wood on the Astral Plane, 2016

Installation, Variation in Four Parts (green, gold, white), 2016

Variation (white, green, violet), 2017 Oil and encaustic on two panels, 40 x 108 inches