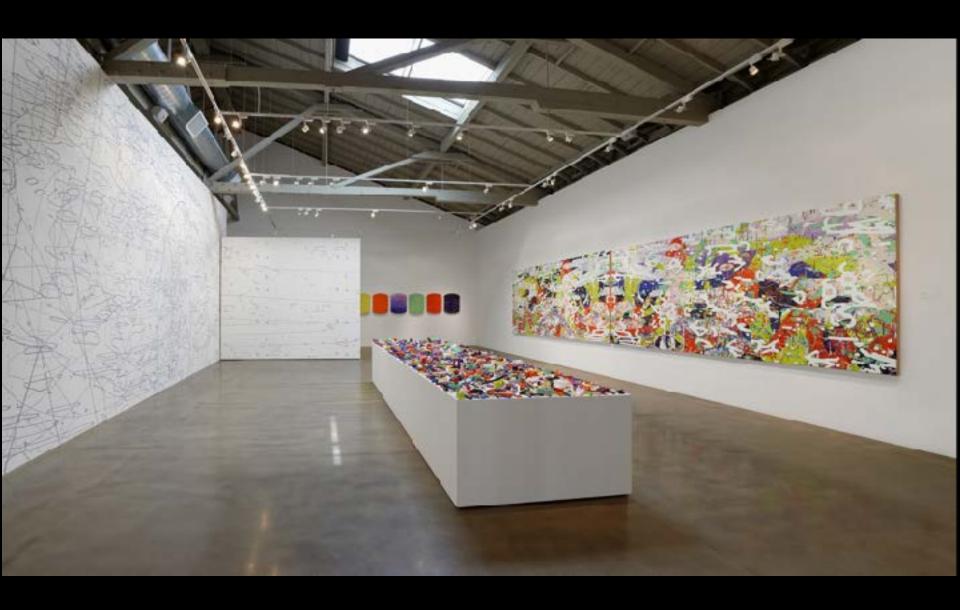

## IV. PROCESS

Installation, Iterations & Assertions, 2014

Variation: Large Delineation, 2014
Site-specific mural; latex on existing wall, 13 x 40 feet

Installation, Iterations & Assertions, 2014

Variation: white (everything), 2016
Oil and encaustic on two panels, 87 x 78 inches

Installation, Chopping Wood on the Astral Plane, 2016

Variation: black (dark night ), 2016 Oil and encaustic on two panels, 87 x 78 inches

Installation, Chopping Wood on the Astral Plane, 2016

Installation, Variation in Four Parts (green, gold, white), 2016

Variation (white, green, violet), 2017 Oil and encaustic on two panels, 40 x 108 inches