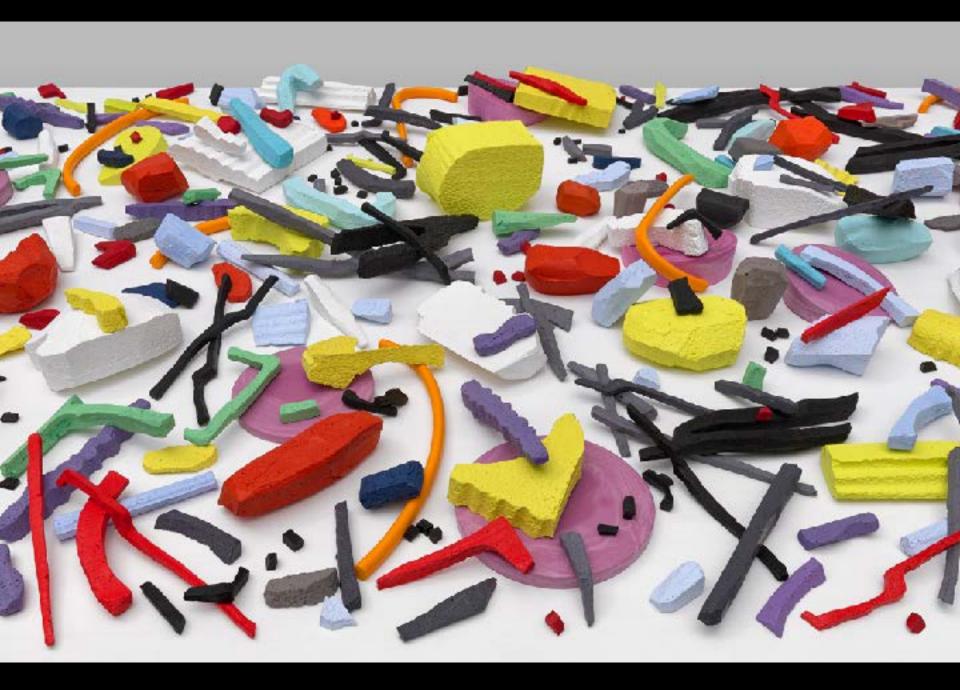

## IV. PROCESS

Installation, Iterations & Assertions, 2014

Variation: Large Delineation, 2014
Site-specific mural; latex on existing wall, 13 x 40 feet

Installation, Iterations & Assertions, 2014

Variation: white (everything), 2016
Oil and encaustic on two panels, 87 x 78 inches

Installation, Chopping Wood on the Astral Plane, 2016

Variation: black (dark night ), 2016 Oil and encaustic on two panels, 87 x 78 inches

Installation, Chopping Wood on the Astral Plane, 2016

Installation, Variation in Four Parts (green, gold, white), 2016

Variation (white, green, violet), 2017 Oil and encaustic on two panels, 40 x 108 inches